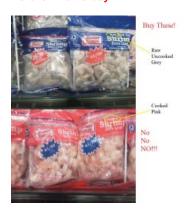

## Here is what to buy!

Click on image for full-size.

1lb frozen UNCOOKED (the grey color,

NOT pink) shrimp (see photo above),